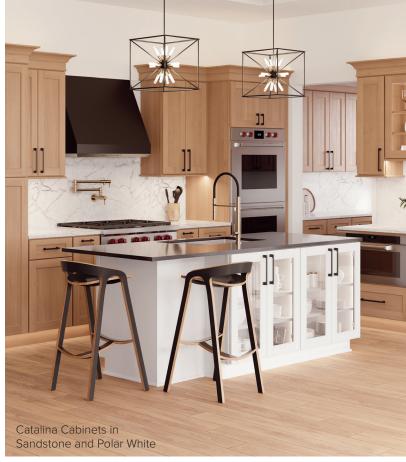

More than modern – the Catalina design features a full-overlay Shaker style door and 5-piece drawer front. Create a classic kitchen that will stand the test of time. This on-trend cabinet style makes an instant impression but still has enduring appeal. Breathe fresh air into your space with the Catalina design.

#### **FINISHES**

Polar White (Painted)

Pebble Grey (Painted)

Slate (Stained)

Espresso (Stained)