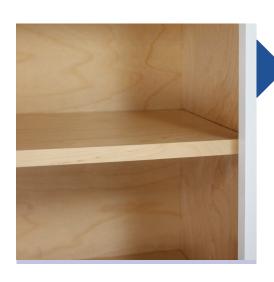

## Structural Integrity

These cleverly designed cabinets boast an innovative construction that provides robust quality. Shelves are constructed from an impressive ¾" thick veneered plywood, preventing sagging over time under the weight of normal use. Take comfort that these well-constructed cabinets will stand the test of time.