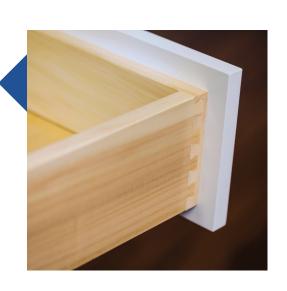

### **Premium Drawer Boxes**

Dovetail joinery is the hallmark of high-quality drawer boxes. With a finished interior, 1/2" thick drawer bottom, solid hardwood material, and the silky-smooth glide of the concealed slides, you have a drawer box that will withstand all the demands of a bustling kitchen.