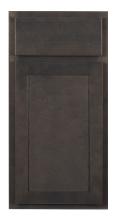

#### **FINISHES**

Polar White (Painted)

Pebble Grey (Painted)

Slate (Stained)

Espresso (Stained)

Simple and Sleek. The Hatteras design features a partial-overlay, Shaker style door and slab drawer front with clean lines that are all the craze in contemporary kitchen design. Transform your space from modern to transitional by changing up the accessories and accents.

#### **FINISHES**

Polar White (Painted)

Pebble Grey (Painted)

Slate (Stained)

Espresso (Stained)