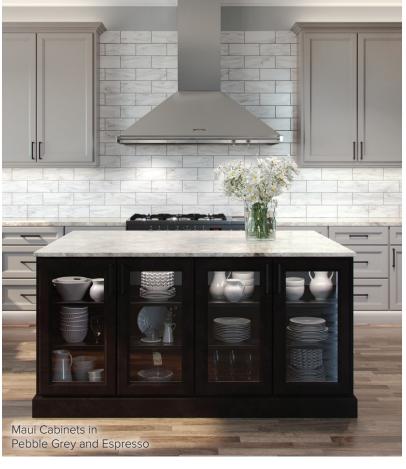

### FINISHES

Sometimes the details make all the difference. The Maui design features a full-overlay transitional door and 5-piece drawer front with a twist of character. The door detail creates a graceful balance between traditional and contemporary for a timeless design. Add a hint of refined warmth and depth to your kitchen with the Maui design. It's sure to make your kitchen a conversation piece.

#### **FINISHES**

Polar White (Painted)

Pebble Grey (Painted)

Slate (Stained)

Espresso (Stained)