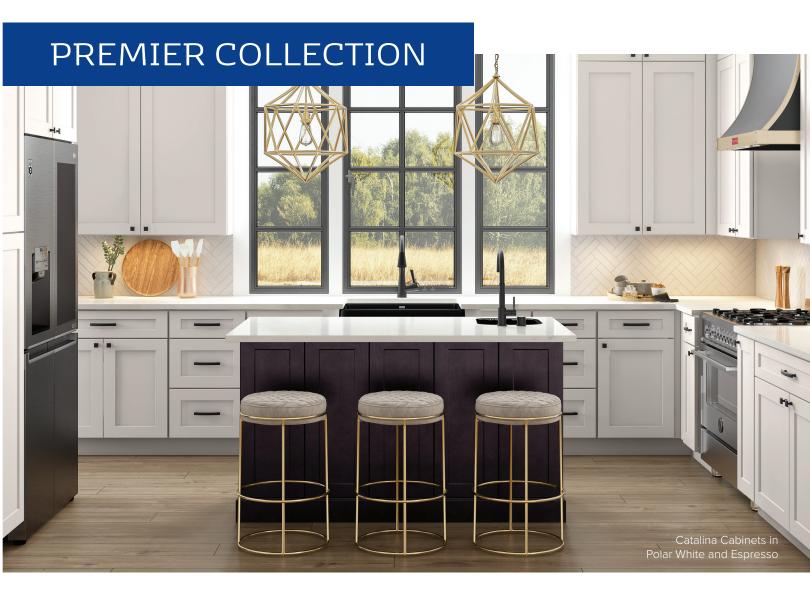

# Selection Guide

The Premier Collection features elegant upgrades like soft-close doors and drawers that won't slam when closed.

#### Door Styles: Catalina, Maui

- High-quality wood construction
- Beautiful, finished interior
- 3/4" thick shelves

The Essentials Collection features reliable hardware and sturdy construction that create a quality cabinet at a great value.