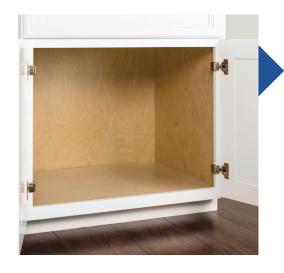

### **Pretty on the Inside, Too**

NorthPoint Cabinetry features a clean and beautifully finished birch interior that enhances the cabinet's luxurious, high-quality appeal. Meaningful yet hidden reinforcements — like solid wood corner blocks and strategically placed pocket screws — help reinforce the integrity and beauty of the cabinet.

## Structural Integrity

These cleverly designed cabinets boast an innovative construction that provides robust quality. Shelves are constructed from an impressive ¾" thick veneered plywood, preventing sagging over time under the weight of normal use. Take comfort that these well-constructed cabinets will stand the test of time.