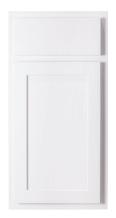

#### Door Style: Hatteras

- High-quality wood construction
- · Beautiful, finished interior
- 3/4" thick shelves

#### **FINISHES**

Polar White (Painted)

Pebble Grey (Painted)

Slate (Stained)

Espresso (Stained)

Simple and Sleek. The Hatteras design features a partial-overlay, Shaker style door and slab drawer front with clean lines that are all the craze in contemporary kitchen design. Transform your space from modern to transitional by changing up the accessories and accents.