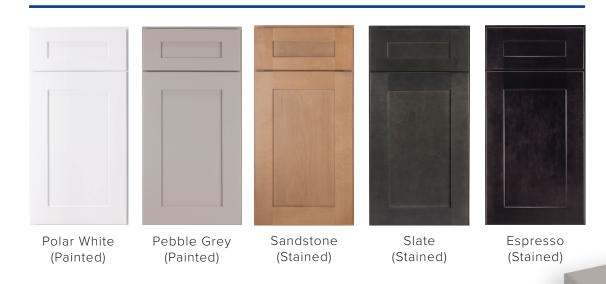

### FINISHES

Sometimes the details make all the difference. The Maui design features a full-overlay transitional door and 5-piece drawer front with a twist of character. The door detail creates a graceful balance between traditional and contemporary for a timeless design. Add a hint of refined warmth and depth to your kitchen with the Maui design. It's sure to make your kitchen a conversation piece.

#### **FINISHES**

Polar White (Painted)

Pebble Grey (Painted)

Slate (Stained)

Espresso (Stained)

Simple and Sleek. The Hatteras design features a partial-overlay, Shaker style door and slab drawer front with clean lines that are all the craze in contemporary kitchen design. Transform your space from modern to transitional by changing up the accessories and accents.

#### **FINISHES**

Polar White (Painted)

Pebble Grey (Painted)

Slate (Stained)

Espresso (Stained)