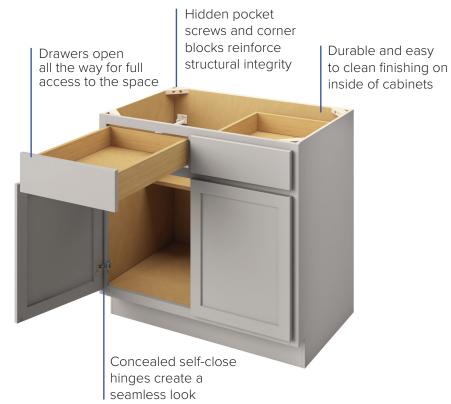

### **Pretty on the Inside, Too**

NorthPoint Cabinetry features a clean and beautifully finished birch interior that enhances the cabinet's luxurious, high-quality appeal. Meaningful yet hidden reinforcements — like solid wood corner blocks and strategically placed pocket screws — help reinforce the integrity and beauty of the cabinet.

### **Premium Drawer Boxes**

Dovetail joinery is the hallmark of high-quality drawer boxes. With a finished interior, 1/2" thick drawer bottom, solid hardwood material, and the silky-smooth glide of the concealed slides, you have a drawer box that will withstand all the demands of a bustling kitchen.

## Structural Integrity

These cleverly designed cabinets boast an innovative construction that provides robust quality. Shelves are constructed from an impressive ¾" thick veneered plywood, preventing sagging over time under the weight of normal use. Take comfort that these well-constructed cabinets will stand the test of time.