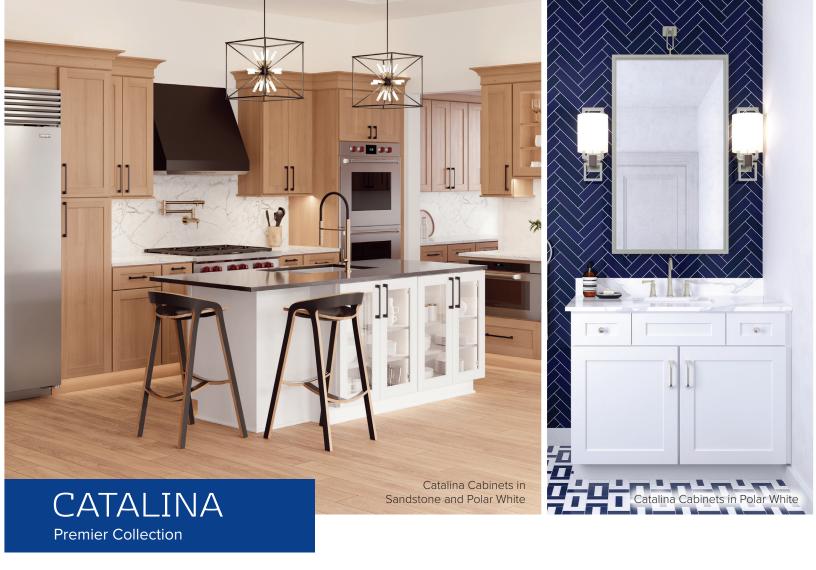

More than modern – the Catalina design features a full-overlay Shaker style door and 5-piece drawer front. Create a classic kitchen that will stand the test of time. This on-trend cabinet style makes an instant impression but still has enduring appeal. Breathe fresh air into your space with the Catalina design.