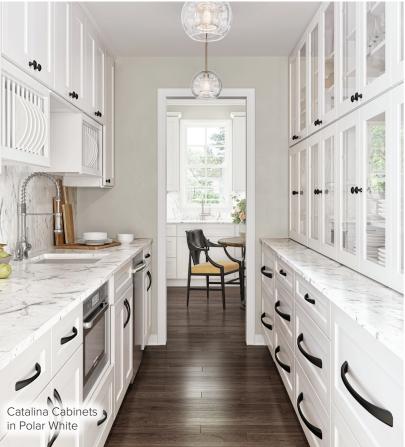

More than modern – the Catalina design features a full-overlay Shaker style door and 5-piece drawer front. Create a classic kitchen that will stand the test of time. This on-trend cabinet style makes an instant impression but still has enduring appeal. Breathe fresh air into your space with the Catalina design.

#### **FINISHES**

Polar White (Painted)

Pebble Grey (Painted)

Slate (Stained)

Espresso (Stained)