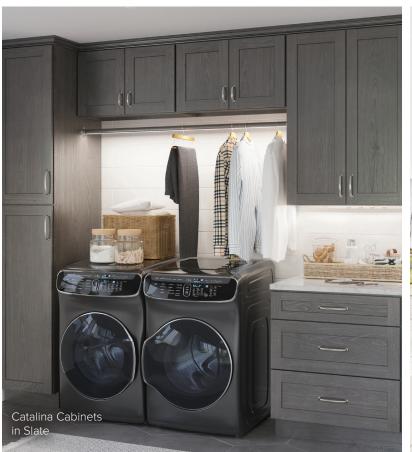

#### **FINISHES**

Polar White (Painted)

Pebble Grey (Painted)

Slate (Stained)

Espresso (Stained)