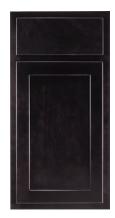

#### **FINISHES**

Polar White (Painted)

Pebble Grey (Painted)

Slate (Stained)

Espresso (Stained)

Simple and Sleek. The Hatteras design features a partial-overlay, Shaker style door and slab drawer front with clean lines that are all the craze in contemporary kitchen design. Transform your space from modern to transitional by changing up the accessories and accents.

#### **FINISHES**

Polar White (Painted)

Pebble Grey (Painted)

Slate (Stained)

Espresso (Stained)