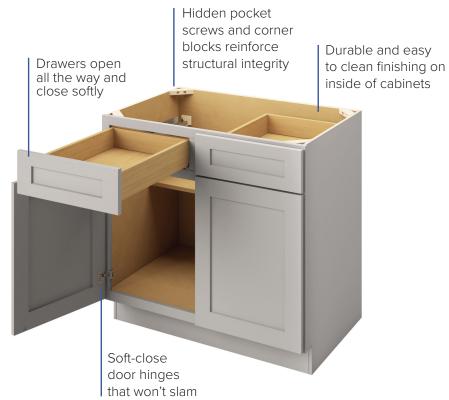

### **Pretty on the Inside, Too**

NorthPoint Cabinetry features a clean and beautifully finished birch interior that enhances the cabinet's luxurious, high-quality appeal. Meaningful yet hidden reinforcements — like solid wood corner blocks and strategically placed pocket screws — help reinforce the integrity and beauty of the cabinet.

### **Premium Drawer Boxes**

Dovetail joinery is the hallmark of high-quality drawer boxes. With a finished interior, 1/2" thick drawer bottom, solid hardwood material, and the silky-smooth glide of the concealed slides, you have a drawer box that will withstand all the demands of a bustling kitchen.

## Structural Integrity

These cleverly designed cabinets boast an innovative construction that provides robust quality. Shelves are constructed from an impressive ¾" thick veneered plywood, preventing sagging over time under the weight of normal use. Take comfort that these well-constructed cabinets will stand the test of time.