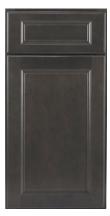

#### Door Style: Hatteras

- High-quality wood construction
- · Beautiful, finished interior
- 3/4" thick shelves

#### **FINISHES**

Polar White (Painted)

Pebble Grey (Painted)

Slate (Stained)

Espresso (Stained)

Simple and Sleek. The Hatteras design features a partial-overlay, Shaker style door and slab drawer front with clean lines that are all the craze in contemporary kitchen design. Transform your space from modern to transitional by changing up the accessories and accents.