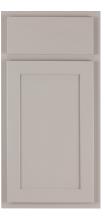

#### **FINISHES**

Polar White (Painted)

Pebble Grey (Painted)

Slate (Stained)

Espresso (Stained)

Simple and Sleek. The Hatteras design features a partial-overlay, Shaker style door and slab drawer front with clean lines that are all the craze in contemporary kitchen design. Transform your space from modern to transitional by changing up the accessories and accents.

#### **FINISHES**

Polar White (Painted)

Pebble Grey (Painted)

Slate (Stained)

Espresso (Stained)