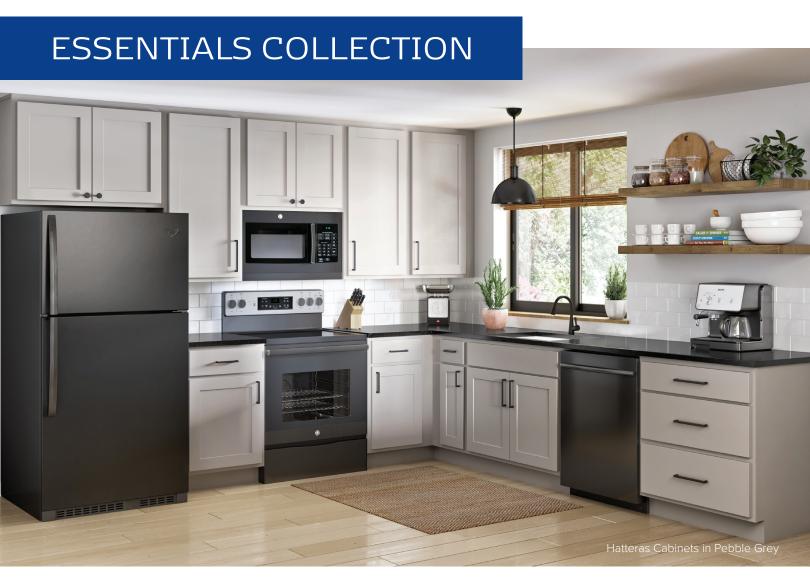

#### Door Style: Hatteras

- High-quality wood construction
- · Beautiful, finished interior
- 3/4" thick shelves