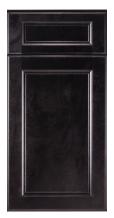

#### Door Style: Hatteras

- High-quality wood construction
- · Beautiful, finished interior
- 3/4" thick shelves

#### **FINISHES**

Polar White (Painted)

Pebble Grey (Painted)

Slate (Stained)

Espresso (Stained)

Simple and Sleek. The Hatteras design features a partial-overlay, Shaker style door and slab drawer front with clean lines that are all the craze in contemporary kitchen design. Transform your space from modern to transitional by changing up the accessories and accents.