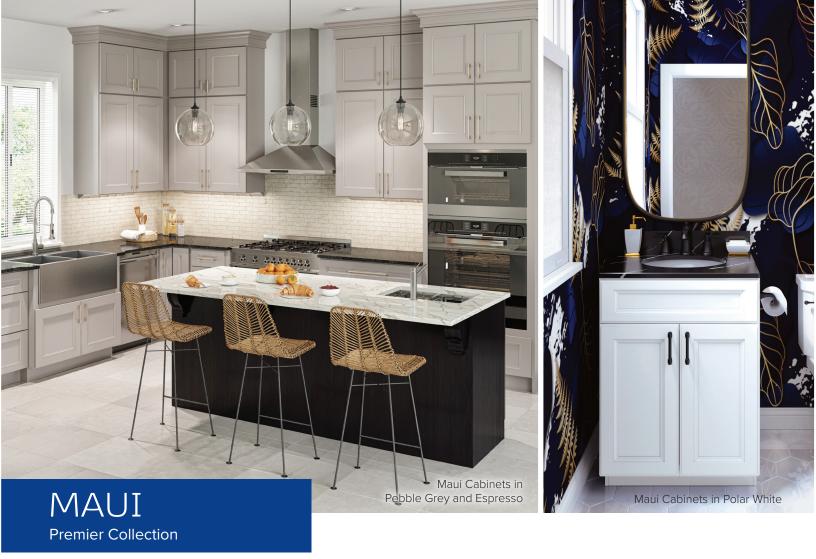

### FINISHES

Sometimes the details make all the difference. The Maui design features a full-overlay transitional door and 5-piece drawer front with a twist of character. The door detail creates a graceful balance between traditional and contemporary for a timeless design. Add a hint of refined warmth and depth to your kitchen with the Maui design. It's sure to make your kitchen a conversation piece.