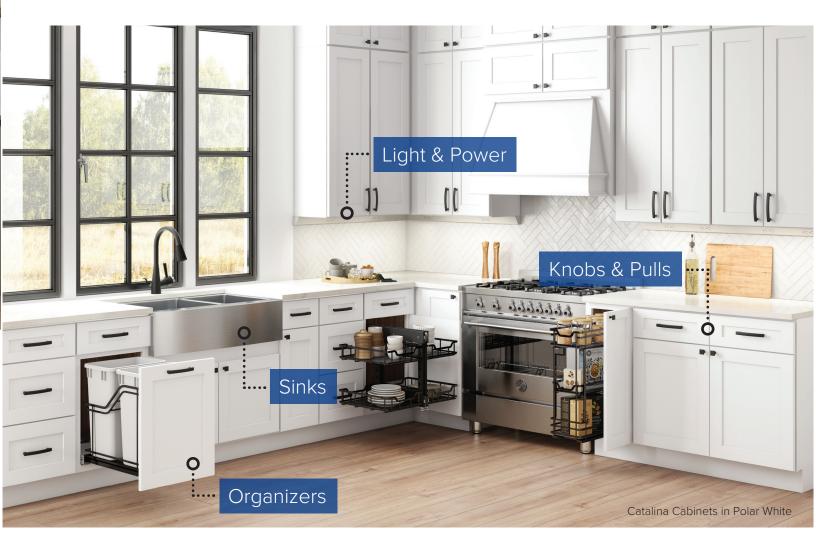

## The Finishing Touches

Complete your kitchen with Hardware Resources' other great products including cabinet knobs and pulls, cabinet organizers, LED lighting, hidden power strips, and kitchen and bar sinks. Ask your dealer for more details!