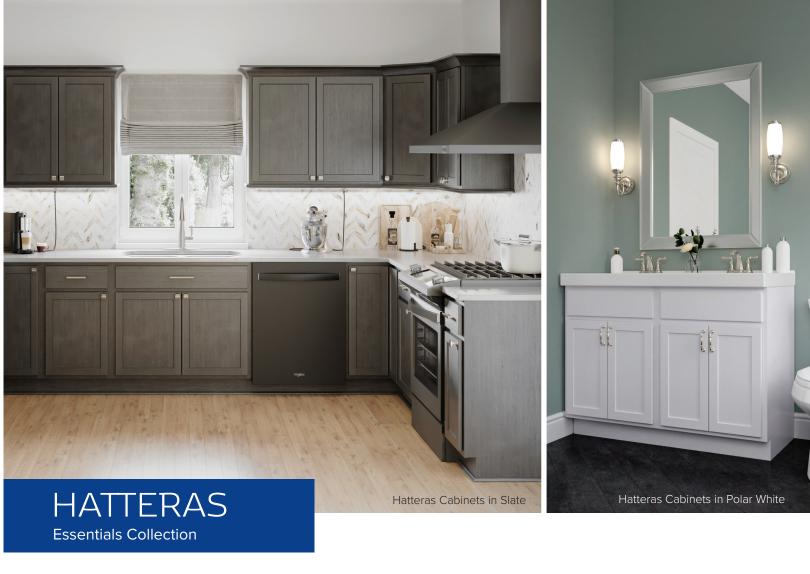

#### Door Style: Hatteras

- High-quality wood construction
- · Beautiful, finished interior
- 3/4" thick shelves

#### **FINISHES**

Polar White (Painted)

Pebble Grey (Painted)

Slate (Stained)

Espresso (Stained)

Simple and Sleek. The Hatteras design features a partial-overlay, Shaker style door and slab drawer front with clean lines that are all the craze in contemporary kitchen design. Transform your space from modern to transitional by changing up the accessories and accents.